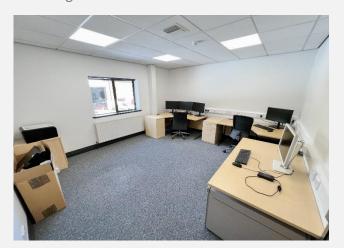

# Description

Situated in a convenient location on the outskirts of Douglas, Unit 15E provides private serviced office suites. The modern industrial building benefits from huge amounts of natural light creating an enjoyable and productive working environment.

### Accommodation

6 suites available:

 Suite 1
 198 sq ft

 Suite 2
 199 sq ft

 Suite 3
 215 sq ft

 Suite 4
 223 sq ft

 Suite 5
 253 sq ft

Suite 6 - 478 sq ft with additional