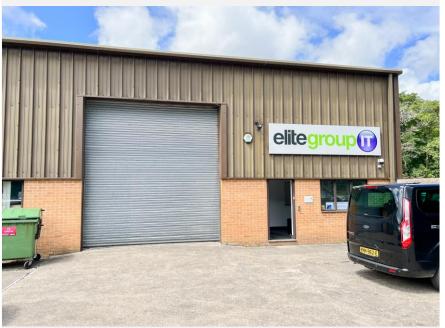

# TO LET MODERN SERVICED OFFICES

Unit 15E, Tromode Estate, Douglas, Isle of Man, IM4 4RG Rent from: £450 per month Excl.

- Serviced offices with various sized suites available
- Located on the popular Tromode Estate
- Rent includes rates, heating, internet fibre and electric
- Shared kitchen and WC's
- Storage options
- Parking spaces available at an additional cost

# Description

Situated in a convenient location on the outskirts of Douglas, Unit 15E provides private serviced office suites. The modern industrial building benefits from huge amounts of natural light creating an enjoyable and productive working environment.